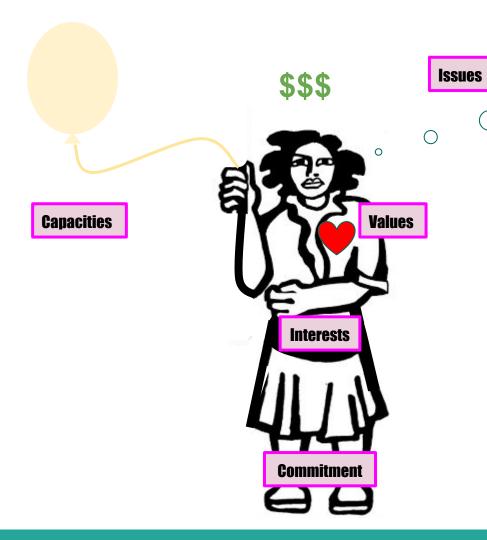

### A GOOD LIST:

- Tells us about the people we want to organize.
- Reminds provides a leadership assessment that later informs our ASK
- Is a HOT list a record of active relationship vs a list of attendees.